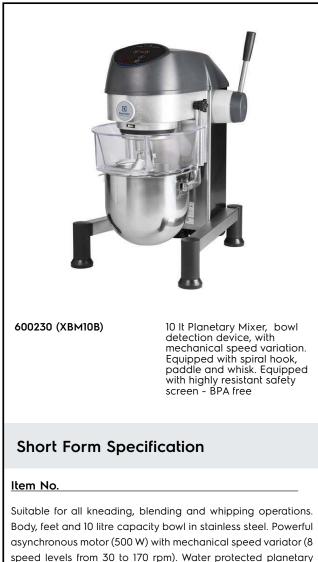

**Planetary Mixers** Planetary Mixer, 10 It. - Table Model

speed levels from 30 to 170 rpm). Water protected planetary system. Removable and dismantled solid safety screen activates the raising and lowering of the bowl. Water proof (IP55) and flat touch button control panel with 60 min. timer. Removable and dismantled solid safety screen - made of a bisphenol-A free (BPA) copolyester. Bowl detection device allows the mixer to switch on only when the bowl and the safety screen are properly installed and positioned together. A safety device will automatically stop the machine when the bowl is lowered. Adjustable feet for stability. Supplied with 3 tools: spiral hook, paddle and whisk.

#### Main Features

- Professional beater mixer that provides all the basic mixer functions: kneading of all sort of pastes, mixing of semi-liquid products, emulsions and various sauces.
- Delivered with:
- -Spiral Hook, Paddle, Wire Whisk and Mixing Bowl for 10 lt
- Mechanical speed variator.
- Removable safety screen activates the raising and lowering of the bowl.
- Maximum capacity (flour, with 60% of hydration) 3.5 kg, suitable for 10-50 meals per service.
- Safety device will automatically stop the machine when the bowl is lowered.
- Bowl detection device allows the mixer to switch on only when the bowl and the solid safety screen are properly installed and positioned together.

## Construction

- Sturdy construction with mechanically welded strong metal frame.
- Compact design for table top installations.
- Body entirely in stainless steel. •
- Asynchronous motor with high start-up torque.
- Power: 500 Watts.
- Planetary movement based on self lubricating gears, eliminating any risk of leaks.
- 8 speeds, from 30 to 170 rpm, to be lever operated while the machine is working, according to the tool and the mixture hardness.
- Water protected planetary system (IP55 electrical controls, IP34 overall machine).
- AISI 302 stainless steel bowl 10 lt. capacity.
- Waterproof touch button control panel with timer setting, display and pulse function.
- Adjustable feet to perfect stability.