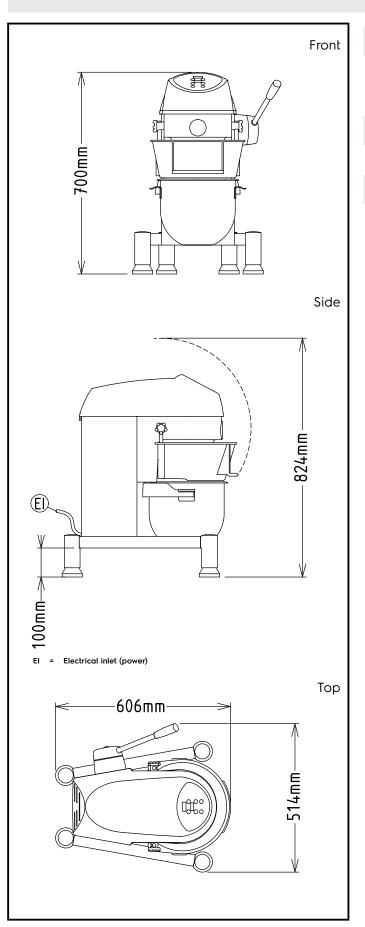

## Planetary Mixers Planetary Mixer, 10 It. - Table Model

| Electric                                                                                                                                           |                                                                                 |
|----------------------------------------------------------------------------------------------------------------------------------------------------|---------------------------------------------------------------------------------|
| Supply voltage:<br>600230 (XBM10B)<br>Electrical power max.:<br>Total Watts:                                                                       | 380-415 V/3 ph/50 Hz<br>0.5 kW<br>0.5                                           |
| Capacity:                                                                                                                                          |                                                                                 |
| Performance (up to):<br>Capacity:                                                                                                                  | 3.5 kg/Cycle<br>ISO 9001; ISO 14001 litres                                      |
| Key Information:                                                                                                                                   |                                                                                 |
| External dimensions, Width:<br>External dimensions, Depth:<br>External dimensions, Height:<br>Shipping weight:<br>Cold water paste:<br>Egg whites: | 454 mm<br>606 mm<br>700 mm<br>57 kg<br>3.5 kg with Spiral hook<br>18 with Whisk |